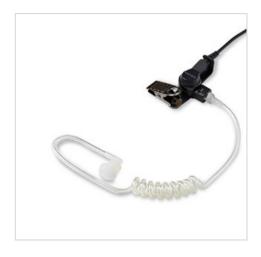

## RWE-102 acoustic tube earpiece – semi covert for rugged use

disconnect acoustic tube and replaceable speaker capsule. Can be used with ear inserts for increased comfort, suitable for rugged use.

Designed for listen only semi covert applications. Includes a clear eartip, quick

## **KEY BENEFITS**

- Listen only acoustic tube earpiece
- Kevlar reinforced cable as standard
- Quick disconnect acoustic tube